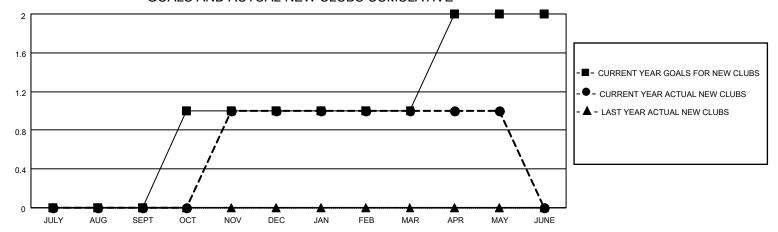

## MONTHLY MEMBERSHIP PROGRESS REPORT

LOCATION LITHUANIA District 131 Results as of: 5/31/2021

| Clubs         |               |             |               | Members               |                        |                         |                                                    |  |
|---------------|---------------|-------------|---------------|-----------------------|------------------------|-------------------------|----------------------------------------------------|--|
|               | RESULTS FOR   | R 2020-2021 |               | RESULTS FOR 2020-2021 |                        |                         |                                                    |  |
| QUARTER       | NEW CLUB GOAL | NEW CLUBS   | DROPPED CLUBS | QUARTER MEM           | BER GROWTH NET<br>GOAL | MEMBER GROWTH<br>ACTUAL | DROPPED<br>MEMBERS ACTUAL<br>(including transfers) |  |
| JULY/AUG/SEPT | 0             | 0           | 0             | JULY/AUG/SEPT         | 0                      | 5                       | 7                                                  |  |
| OCT/NOV/DEC   | 1             | 1           | 0             | OCT/NOV/DEC           | 5                      | 39                      | 9                                                  |  |
| JAN/FEB/MAR   | 0             | 0           | 0             | JAN/FEB/MAR           | 5                      | 8                       | 4                                                  |  |
| APR/MAY/JUNE  | 1             | 0           | 0             | APR/MAY/JUNE          | 5                      | 6                       | 9                                                  |  |

## GOALS AND ACTUAL NEW CLUBS CUMULATIVE