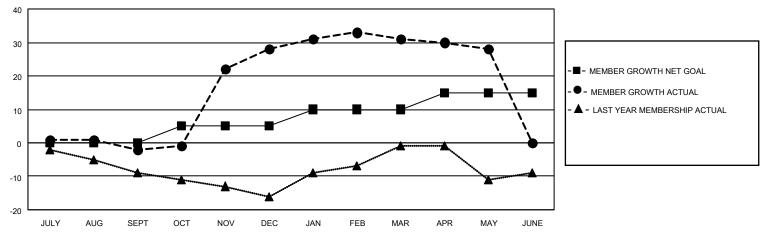

## MONTHLY MEMBERSHIP PROGRESS REPORT

LOCATION LITHUANIA District 131 Results as of: 5/31/2021

| Clubs         |               |             |               | Members               |                        |                         |                                                    |  |
|---------------|---------------|-------------|---------------|-----------------------|------------------------|-------------------------|----------------------------------------------------|--|
|               | RESULTS FOR   | R 2020-2021 |               | RESULTS FOR 2020-2021 |                        |                         |                                                    |  |
| QUARTER       | NEW CLUB GOAL | NEW CLUBS   | DROPPED CLUBS | QUARTER MEM           | BER GROWTH NET<br>GOAL | MEMBER GROWTH<br>ACTUAL | DROPPED<br>MEMBERS ACTUAL<br>(including transfers) |  |
| JULY/AUG/SEPT | 0             | 0           | 0             | JULY/AUG/SEPT         | 0                      | 5                       | 7                                                  |  |
| OCT/NOV/DEC   | 1             | 1           | 0             | OCT/NOV/DEC           | 5                      | 39                      | 9                                                  |  |
| JAN/FEB/MAR   | 0             | 0           | 0             | JAN/FEB/MAR           | 5                      | 8                       | 4                                                  |  |
| APR/MAY/JUNE  | 1             | 0           | 0             | APR/MAY/JUNE          | 5                      | 6                       | 9                                                  |  |

## GOALS AND ACTUAL MEMBERS CUMULATIVE

| DROPPED CLUBS: 0          |    | 19 CLUBS OF 35 ADDED 1 OR MORE | GENDER DISTRIBUTION        |              |   |
|---------------------------|----|--------------------------------|----------------------------|--------------|---|
|                           |    | NEW MEMBERS                    | MALE                       | 370 (53.31%) |   |
|                           |    |                                | FEMALE                     | 324 (46.69%) |   |
| DROPPED MEMBERS           |    |                                |                            |              |   |
| DECEASED                  | 0  | CLICK HERE FOR CUMULATIVE      | TOTAL FAMILY UNIT MEMBERS  |              | 6 |
| CLUB CANCELLED 0 OTHER 29 |    | MEMBERSHIP DATA                | FAMILY MEMBERS PAYING HALF |              | 0 |
|                           |    |                                |                            |              | 3 |
| TOTAL                     | 29 |                                | 5525                       |              |   |